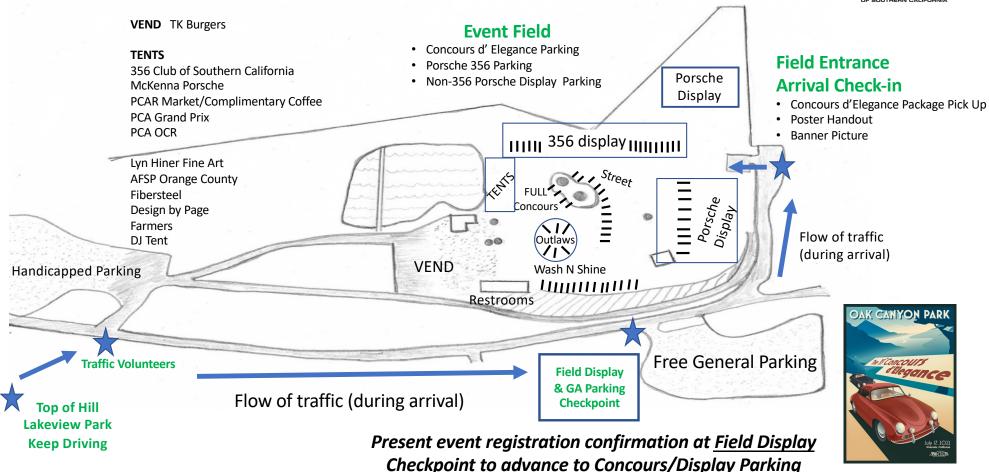

Field and general admission parking is roughly 1.3 miles beyond the intersection of East Santiago Canyon Road and Blue Diamond Haul Road.

Intersection of East Santiago Canyon Road and Blue Diamond Haul Road