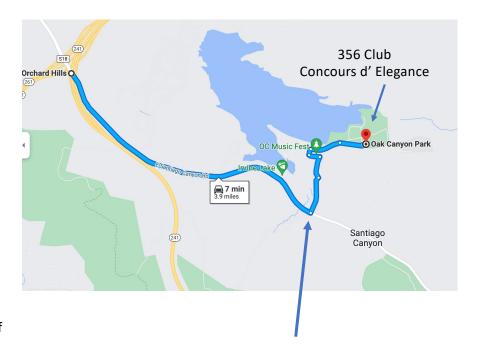

## DIRECTIONS TO THE 356 Club CONCOURS d'ELEGANCE

Directions to Oak Canyon Park can be found here.

It's important to enter the words "OAK CANYON PARK" into either WAZE or GOOGLE MAPS to properly navigate to our location. <u>DO NOT ENTER THE</u>
<u>LOCATION STREET ADDRESS</u> into a navigation system...this will take you the WRONG location.

Look for the 356 Club flags, "real estate" 356 Club signs and red cones at the main entrance located at the intersection of East Santiago Canyon Road and Blue Diamond Haul Road.

If you're looking at a map, find the intersection of CA 241 and CA 261. Head southeast on East Santiago Canyon Road for approximately 2.6 miles to Blue Diamond Haul Road. Blue Diamond Haul Road is the entrance to Oak Canyon Park.

Field and general admission parking is roughly 1.3 miles beyond the intersection of East Santiago Canyon Road and Blue Diamond Haul Road.

Intersection of East Santiago Canyon Road and Blue Diamond Haul Road